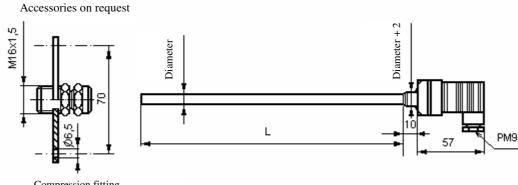

## SENSORS OF HOT PLACES

**HBA** resistance type

Description:

Resistance temperature sensor with metal thermowell and compression fitting. You can put into boring. Connection head: plastic with jack.

*Temperature*: -200...+600°C, -50...+400°C

## Compression fitting H B A **Ordering code: MEASURING-ELEMENT:** Pt100 Resistance type: Other Class of accuracy: $\boldsymbol{A}$ В Other Construction: Simple Double Triple 2 wire Connection: 3 wire 4 wire Measuring of range: -200...+600° C -50...+400° C THERMOWELL, CONNECTION: Material of thermowell: 1,4301 Other Diameter of thermowell [mm]: 6 8 Other <u>Length of thermowell[mm]:</u> ACCESSORIES ON REQUEST: Not order Compression fitting: Order